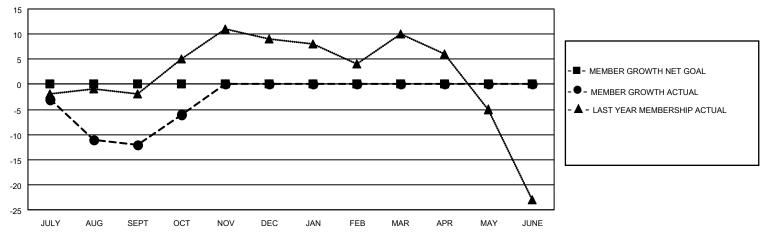

# GOALS AND ACTUAL MEMBERS CUMULATIVE

| DROPPED CLUBS: 0 |    | 12 CLUBS OF 47 ADDED 1 OR<br>MORE NEW MEMBERS | GENDER DISTRIBUTION                |                              |  |
|------------------|----|-----------------------------------------------|------------------------------------|------------------------------|--|
|                  |    | WORE NEW WEINBERG                             | MALE<br>FEMALE                     | 824 (64.02%)<br>463 (35.98%) |  |
| DROPPED MEMBERS  |    |                                               | NON BINARY<br>PREFER NOT TO ANSWER | 0 (0.00%)<br>0 (0.00%)       |  |
| DECEASED         | 9  |                                               | THE ENTITY TO ANOWER               | 0 (0.0070)                   |  |
| CLUB CANCELLED   | 0  | CLICK HERE FOR CUMULATIVE                     | TOTAL FAMILY UNIT MEMBERS          | 3 148                        |  |
| OTHER            | 35 | MEMBERSHIP DATA                               |                                    |                              |  |
| TOTAL            | 44 |                                               | FAMILY MEMBERS PAYING HA           | LF DUES 76                   |  |

Results as of: 10/31/2022